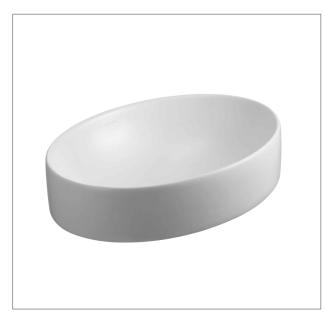

#### **Product**

• Chalice oval countertop basin

**Kohler Code** 99183T-0

### **Features**

- Bench top installation
- Overflow outlet
- Vitreous china