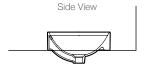

#### **Product**

• Chalice oval countertop basin

**Kohler Code** 99183T-0



## **Included Components**

• Bench top cutting template

### **Features**

- Bench top installation
- Overflow outlet
- Vitreous china

### **Optional Accessories**

- Tapware
- General basin accessories (section 1.8)

## **Technical Details**

Top View



Weight: 10kg





# **Installation Notes:**

- Allow a minimum of 50mm from the wall for easy cleaning.
- A hole for the basin needs to be made in the bench top (please refer to cutting template).
- The basin is fixed to the bench top using the appropriate silicone sealant (not supplied).