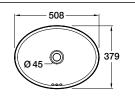

#### **Product**

• Chalice oval countertop basin

**Kohler Code** 99183T-0



## **Included Components**

• Bench top cutting template

### **Features**

- Bench top installation
- Overflow outlet
- Vitreous china

### **Optional Accessories**

- Tapware
- General basin accessories (section 1.8)

## **Technical Details**

Top View



Weight: 10kg





# **Installation Notes:**

- Allow a minimum of 50mm from the wall for easy cleaning.
- A hole for the basin needs to be made in the bench top (please refer to cutting template).
- The basin is fixed to the bench top using the appropriate silicone sealant (not supplied).