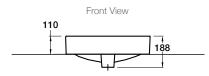

#### **Product**

• Chalice oval countertop basin

**Kohler Code** 99183T-0



## **Included Components**

• Bench top cutting template

### **Features**

- Bench top installation
- Overflow outlet
- Vitreous china

### **Optional Accessories**

- Tapware
- General basin accessories (section 1.8)

## **Technical Details**

Top View



Weight: 10kg





# **Installation Notes:**

- Allow a minimum of 50mm from the wall for easy cleaning.
- A hole for the basin needs to be made in the bench top (please refer to cutting template).
- The basin is fixed to the bench top using the appropriate silicone sealant (not supplied).